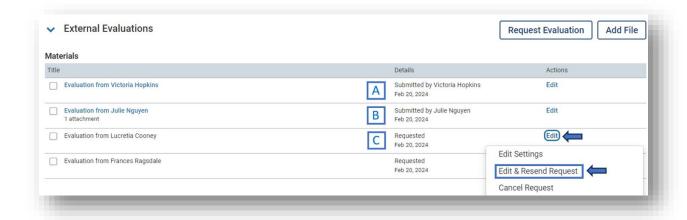

## Managing External Review Requests

Login to Interfolio.

STEP 1 Follow STEPS 1-3 above.

STEP 2 Expand the External Review section by selecting the carrot and the requests for reviews will display.

- A Evaluation submitted by reviewer Feb 20, 2024. To view the letter, select the blue link. In this example, "Evaluation from Victoria Hopkins" is displayed.
- B Evaluation submitted by reviewer Feb 20, 2024. To view the letter, select the blue link. In this example, "Evaluation from Julie Nguyen" is displayed, along with "1 attachment." The attachment was uploaded by the external reviewer and will likely be a copy of their CV.
- Evaluation was requested from Lucretia Cooney on Feb 20, 0224. This reviewer has not submitted a response yet. The request can be resent to each reviewer by selecting "Edit and Send." When you select this option, a new screen will appear to "Re-Send External Evaluation." See Step 4 above for more information.