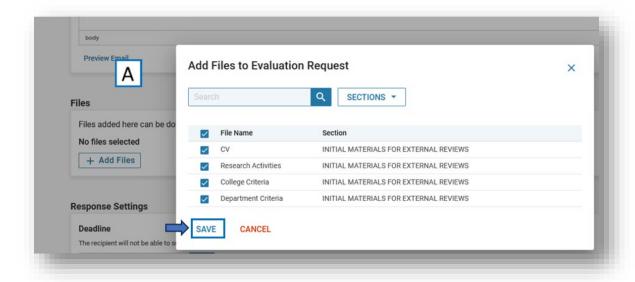

STEP 5 Please apply the following to each request (see corresponding picture below):

- A All external review materials provided by the faculty member will need to be made available and downloadable for evaluators. Therefore, files **NEED TO BE SELECTED AND ADDED** and provided to the evaluator. Once files are selected, click on "Save."
- B Recommend no deadlines entered. If deadlines are entered and the date passes, the chair/director will need to go back into the case and provide a new deadline, if the date passes and the review is not received.
- C Select "Yes," to enable the ability for evaluators to upload additional files, such as a CV, along with the requested file.
- D DO NOT ADJUST ACCESS. Retain default "Administrators & Entire Committee."