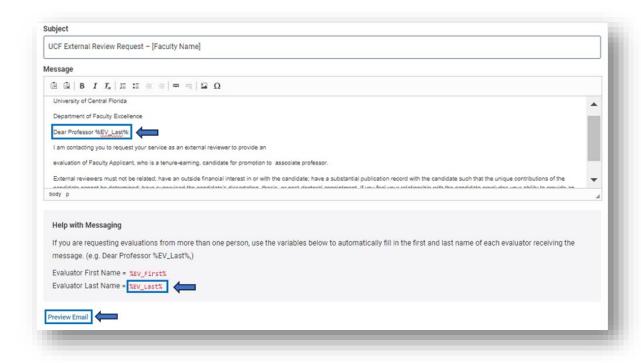

**TIP:** If sending request to more than one evaluator, you can use the codes below in the salutation:

- For first name enter: %EV\_First%
- For first and last name enter: %EV\_First% %EV\_Last%
- For last name insert: %EV\_Last%

See example below for message prepared for more than one evaluator using "Dear Professor [last name]." Individual messages will generate for each evaluator name listed (e.g., Dear Professor Evaluator).