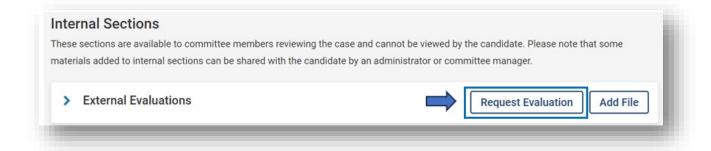

# Requesting an External Review

Login to Interfolio.

- STEP 1 Select "Cases" from the left menu.
- STEP 2 Select the name of the case you want to review.

STEP 3 Scroll to the bottom of the page to "External Evaluations" and select "Request Evaluation."