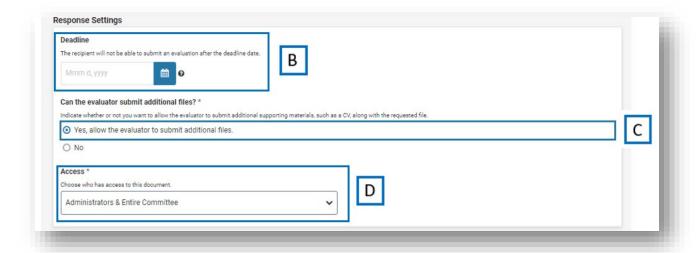

STEP 5 Please apply the following to each request (see corresponding picture below):

- A All external review materials provided by the faculty member will need to be made available and downloadable for evaluators. Therefore, files **NEED TO BE SELECTED AND ADDED** and provided to the evaluator. Once files are selected, click on "Save."
- B Recommend no deadlines entered. If deadlines are entered and the date passes, the chair/director will need to go back into the case and provide a new deadline, if the date passes and the review is not received.
- C Select "Yes," to enable the ability for evaluators to upload additional files, such as a CV, along with the requested file.
- D DO NOT ADJUST ACCESS. Retain default "Administrators & Entire Committee."