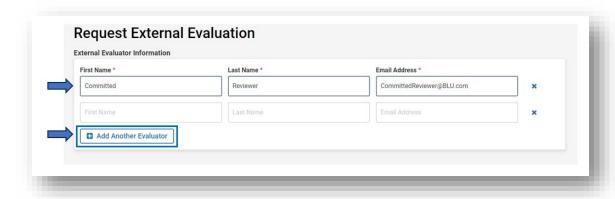

STEP 4 Enter the four reviewers to request an evaluation of the candidates. Enter the information for first evaluator. If contacting more than one evaluator, select "Add Another Evaluator."

Note: You can enter one evaluation request a time and bypass the code example below.