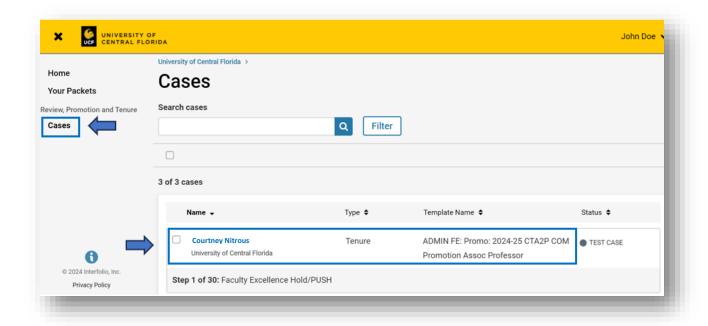

# Requesting an External Review

Login to Interfolio.

- STEP 1 Select "Cases" from the left menu.
- STEP 2 Select the name of the case you want to review.

STEP 3 Scroll to the bottom of the page to "External Evaluations" and select "Request Evaluation."